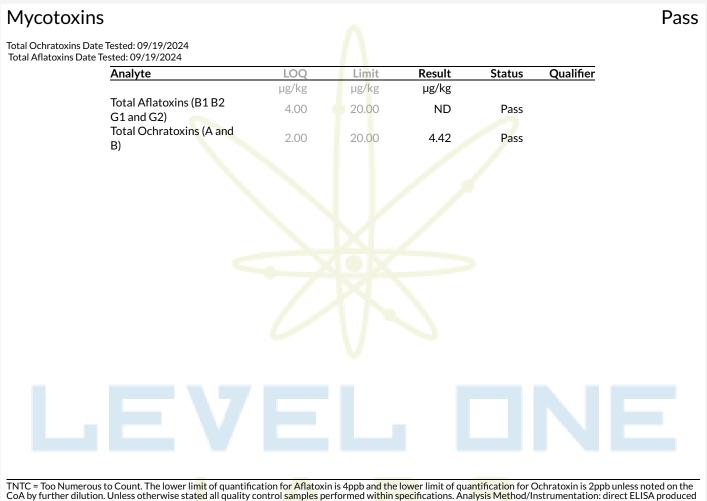

### Melted Strawberries Terp Sugar

Concentrates & Extracts, Live Resin, Butane METHOD OF EXTRACTION: BUTANE

by Romer Labs and read on Bio-Tek 800TS microplate reader. Procedure followed SOP-LM-018. Methods used per AZDHS R9-17-404.03 and R9-17-404.04 and limits set by AZDHS R9-17 Table 3.1. ADHS approved method.