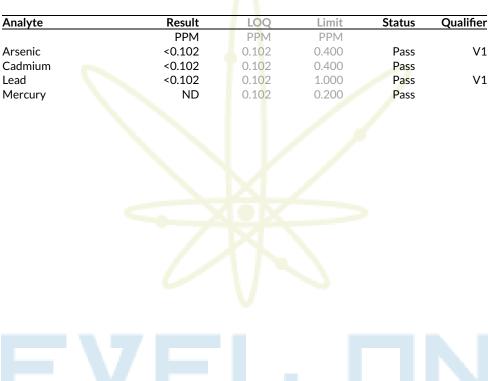

### Melted Strawberries Terp Sugar

Concentrates & Extracts, Live Resin, Butane METHOD OF EXTRACTION: BUTANE

Pass

**Heavy Metals** 

#### Qualifiers: Date Tested: 09/24/2024 12:00 am

LOQ = Limit of Quantitation; The reported result is based on a sample weight with the applicable moisture content for that sample; Unless otherwise stated all quality control samples performed within specifications established by the Laboratory.